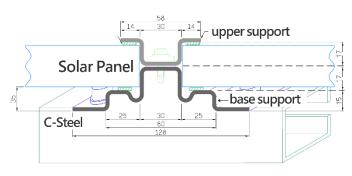

NCSIST-Wind Tunnel test

■ Toughness, Waterproof, Anti-Hurricane, Space-Efficient

CPS Solar Panel Mid Clamp: Upper support: 2mm, base support: 2.5mm

Champion Shine Enterprise Co., Ltd. Tel: +886 5-5513681 Fax: +886 5-5513890 Website: chps.com.tw E-mail: chps@chps.com.tw Skype: live:info\_1011628 Add : No. 105, Sec. 2, Yunke Road, Douliu city, Yunlin county, Taiwan 640