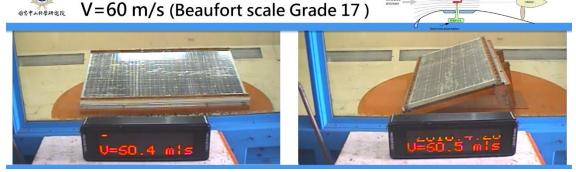

## Features of CPS Solar Panel Mid Clamp

- An anti-hurricane function Solar Panel Mid Clamp, qualified the Wind tunnel test of NCSIST\* wind resistant up to V=60m/s (Beaufort scale Grade 17) \*NCSIST: National CHUNG-SHAN Institute of Science and Technology (Taiwan)
- BIPV structure, could be without roofing sheets, transmitting daylight, reduce heat exhaustion.
- Maintain the Life-cycle of Solar Power Generation for 20~25 years.
- Parallel structure--connect the solar clamps on both sides of the module, which made a strong structure.
- Galvanized steel, Waterproof, No leaking at rainy day.
- With design Patents from the U.S. , Japan, and many countries.

NCSIST-Wind Tunnel test

■ Toughness, Waterproof, Anti-Hurricane, Space-Efficient

CPS Solar Panel Mid Clamp: Upper support: 2mm, base support: 2.5mm

Champion Shine Enterprise Co., Ltd. Tel: +886 5-5513681 Fax: +886 5-5513890 Website: chps.com.tw E-mail: chps@chps.com.tw Skype: live:info\_1011628 Add : No. 105, Sec. 2, Yunke Road, Douliu city, Yunlin county, Taiwan 640